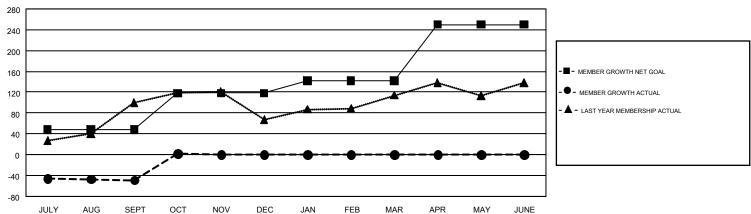

## GMT Constitutional Area 6-Afr, Group J

GMT: RASHMI KOOVERJEE

REPORT DOES NOT INCLUDE CLUBS IN UNDISTRICTED AREAS.

| Clubs         |               |             |               | Members               |                           |                         |                                                    |  |
|---------------|---------------|-------------|---------------|-----------------------|---------------------------|-------------------------|----------------------------------------------------|--|
|               | RESULTS FO    | R 2017-2018 |               | RESULTS FOR 2017-2018 |                           |                         |                                                    |  |
| QUARTER       | NEW CLUB GOAL | NEW CLUBS   | DROPPED CLUBS | QUARTER               | MEMBER GROWTH NET<br>GOAL | MEMBER GROWTH<br>ACTUAL | DROPPED<br>MEMBERS ACTUAL<br>(including transfers) |  |
| JULY/AUG/SEPT | 2             | 0           | 1             | JULY/AUG/SEPT         | 48                        | 60                      | 100                                                |  |
| OCT/NOV/DEC   | 1             | 1           | 1             | OCT/NOV/DEC           | 70                        | 79                      | 28                                                 |  |
| JAN/FEB/MAR   | 1             | 0           | 0             | JAN/FEB/MAR           | 24                        | 0                       | 0                                                  |  |
| APR/MAY/JUNE  | 3             | 0           | 0             | APR/MAY/JUNE          | 108                       | 0                       | 0                                                  |  |

## GOALS AND ACTUAL MEMBERS CUMULATIVE

| DROPPED CLUBS: 2  DROPPED MEMBERS |     | 38 CLUBS OF 148 ADDED 1 OR MORE<br>NEW MEMBERS | GENDER DISTR<br>MALE<br>FEMALE  | 1,339 (56.69%)<br>1,023 (43.31%) |      |
|-----------------------------------|-----|------------------------------------------------|---------------------------------|----------------------------------|------|
| DECEASED                          | 10  | CLICK HERE FOR CUMULATIVE                      | TOTAL FAMILY UNIT MEMBERS       |                                  | 662  |
| CLUB CANCELLED 0                  |     | MEMBERSHIP DATA                                |                                 |                                  | 2.12 |
| OTHER                             | 118 |                                                | FAMILY MEMBERS PAYING HALF DUES |                                  | 340  |
| TOTAL                             | 128 |                                                |                                 |                                  |      |