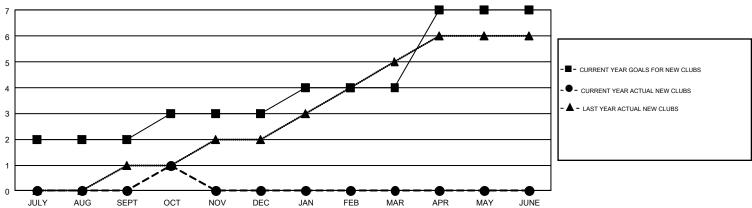

## GMT Constitutional Area 6-Afr, Group J

GMT: RASHMI KOOVERJEE

REPORT DOES NOT INCLUDE CLUBS IN UNDISTRICTED AREAS.

| Clubs         |               |             |               | Members               |                           |                         |                                                    |  |
|---------------|---------------|-------------|---------------|-----------------------|---------------------------|-------------------------|----------------------------------------------------|--|
|               | RESULTS FO    | R 2017-2018 |               | RESULTS FOR 2017-2018 |                           |                         |                                                    |  |
| QUARTER       | NEW CLUB GOAL | NEW CLUBS   | DROPPED CLUBS | QUARTER               | MEMBER GROWTH NET<br>GOAL | MEMBER GROWTH<br>ACTUAL | DROPPED<br>MEMBERS ACTUAL<br>(including transfers) |  |
| JULY/AUG/SEPT | 2             | 0           | 1             | JULY/AUG/SEPT         | 48                        | 60                      | 100                                                |  |
| OCT/NOV/DEC   | 1             | 1           | 1             | OCT/NOV/DEC           | 70                        | 79                      | 28                                                 |  |
| JAN/FEB/MAR   | 1             | 0           | 0             | JAN/FEB/MAR           | 24                        | 0                       | 0                                                  |  |
| APR/MAY/JUNE  | 3             | 0           | 0             | APR/MAY/JUNE          | 108                       | 0                       | 0                                                  |  |

## GOALS AND ACTUAL NEW CLUBS CUMULATIVE